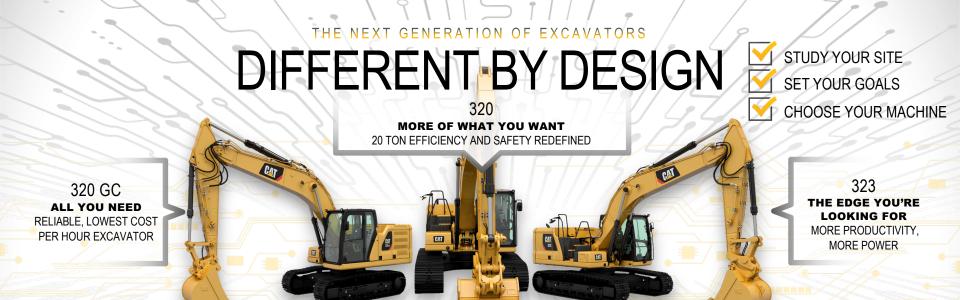

#### **MAKE MORE MONEY.**

CAT® EXCAVATORS BUILT FOR DIFFERENT APPLICATIONS, ECONOMIC PROFILES AND MACHINE UTILIZATION.

UP 15% LOWER Maintenance Cost

UP 25% LESS Fuel Consumption

UP TO 45% MORE EFFICIENCY

WITH CAT CONNECT TECHNOLOGY | 320 & 323