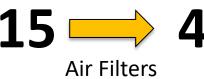

# Simplification & Modularity

|                   | Part Numbers<br>(Current) | Part Numbers<br>(Next Gen) |
|-------------------|---------------------------|----------------------------|
| HYD Return Filter | 3                         | 2                          |
| Air Filter        | 15                        | 4                          |
| САВ               | 16                        | 3                          |
| HYD TANK          | 26                        | 10                         |