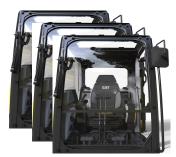

# Simplification & Modularity

|                   | Part Numbers<br>(Current) | Part Numbers<br>(Next Gen) |
|-------------------|---------------------------|----------------------------|
| HYD Return Filter | 3                         | 2                          |
| Air Filter        | 15                        | 4                          |
| САВ               | 16                        | 3                          |
| HYD TANK          | 26                        | 10                         |

16 => 3