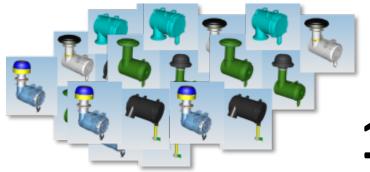

# Simplification & Modularity

|                   | Part Numbers<br>(Current) | Part Numbers<br>(Next Gen) |
|-------------------|---------------------------|----------------------------|
| HYD Return Filter | 3                         | 2                          |
| Air Filter        | 15                        | 4                          |
| САВ               | 16                        | 3                          |
| HYD TANK          | 26                        | 10                         |

16 => 3