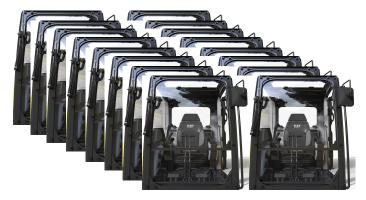

# Simplification & Modularity

|                   | Part Numbers<br>(Current) | Part Numbers<br>(Next Gen) |
|-------------------|---------------------------|----------------------------|
| HYD Return Filter | 3                         | 2                          |
| Air Filter        | 15                        | 4                          |
| САВ               | 16                        | 3                          |
| HYD TANK          | 26                        | 10                         |

16 => 3