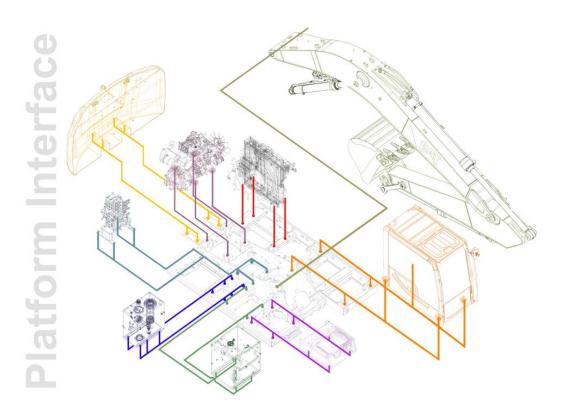

# **Product Strategy**

Employ a Modular Global Platform

Serve the Broad Spectrum of Customer Applications

**Democratize Technology** 

# Simplification & Modularity

|                   | Part Numbers (Current) | Part Numbers<br>(Next Gen) |
|-------------------|------------------------|----------------------------|
| HYD Return Filter | 3                      | 2                          |
| Air Filter        | 15                     | 4                          |
| САВ               | 16                     | 3                          |
| HYD TANK          | 26                     | 10                         |