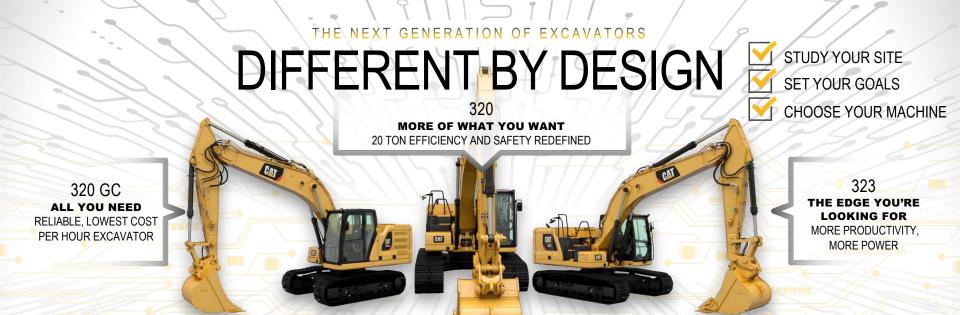

#### **MAKE MORE MONEY.**

CAT® EXCAVATORS BUILT FOR DIFFERENT APPLICATIONS, ECONOMIC PROFILES AND MACHINE UTILIZATION.

UP 15% LOWER Maintenance Cost

UP **25%** LESS Fuel Consumption

UP TO 45% MORE EFFICIENCY

WITH CAT CONNECT TECHNOLOGY | 320 & 323