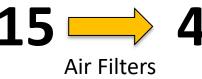

# Simplification & Modularity

|                   | Part Numbers (Current) | Part Numbers<br>(Next Gen) |
|-------------------|------------------------|----------------------------|
| HYD Return Filter | 3                      | 2                          |
| Air Filter        | 15                     | 4                          |
| САВ               | 16                     | 3                          |
| HYD TANK          | 26                     | 10                         |