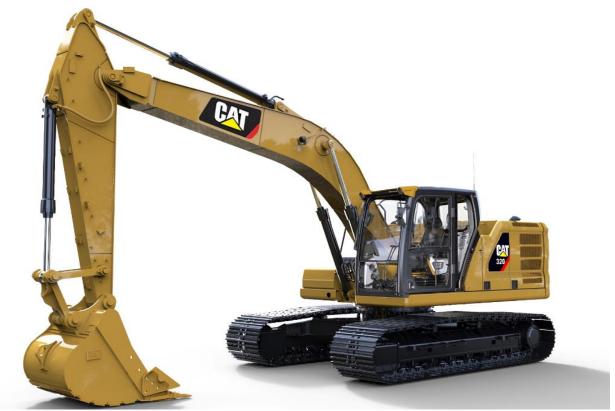

#### **Evolution to Next Gen Excavator**

#### **MAKE MORE MONEY.**

CAT® EXCAVATORS BUILT FOR DIFFERENT APPLICATIONS, ECONOMIC PROFILES AND MACHINE UTILIZATION.

UP 15% LOWER Maintenance Cost

UP **25%** LESS Fuel Consumption

UP TO 45% MORE EFFICIENCY

WITH CAT CONNECT TECHNOLOGY | 320 & 323