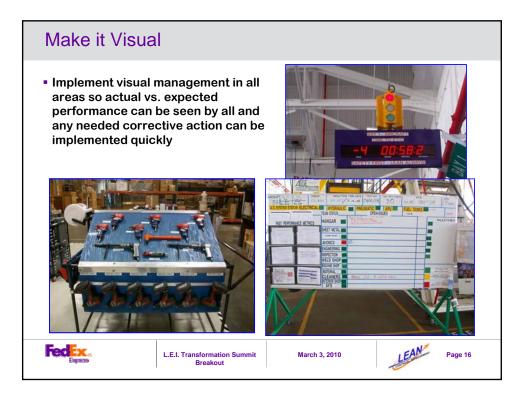

|              |  |
| Open Discrepancies per Aircraft   | •                          | 28.39  | 30.00  | 5.37%   | •                   | 26.84  | 30.00  | 10.53%        | 08/28/09 | Weekly     | 0            |  |
| Repeat Mr. Items                  | $\overline{}$              | 5.80%  | 5.00%  | -16.00% | ٠                   | 4.76%  | 5.00%  | 4.80%         | 08/28/09 | Weekly     | 0            |  |
| Continuous Improvement            |                            |        |        |         |                     |        |        |               |          |            |              |  |
| LEAN Assessment Score             | $\nabla$                   | 9.77   | 12.00  | -18.58% |                     | 9.52   | 12.00  | -20.67%       | Mar-09   | Monthly    | 0            |  |