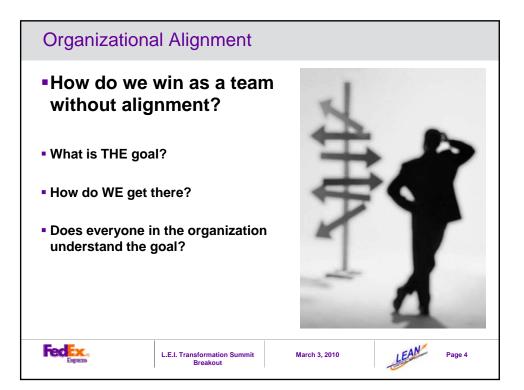

7      |
| High                                | High     | Low                                 | 1     |   | High                                | Low      | Low                                 | 4      |
| Low                                 | High     | High                                | 1     |   | Low                                 | Low      | High                                | 4      |
| Low                                 | High     | Low                                 | -2    |   | Low                                 | Low      | Low                                 | 0      |
| FedEx.                              |          | L.E.I. Transforma<br>Breakc         |       |   | March 3, 201                        | 0        | LEAN                                | Page 2 |











| Air Operation             | s Division                                                             |                   |                                         |  |  |  |
|---------------------------|------------------------------------------------------------------------|-------------------|-----------------------------------------|--|--|--|
| <u>Fleet Type</u><br>777F | - Redix                                                                | <u>Count</u><br>3 | Max Payload<br><u>(MORP)</u><br>173,000 |  |  |  |
| MD-11F                    | Federate                                                               | 59                | 164,000                                 |  |  |  |
| MD/DC-10F*/-30F           | C1 Fed