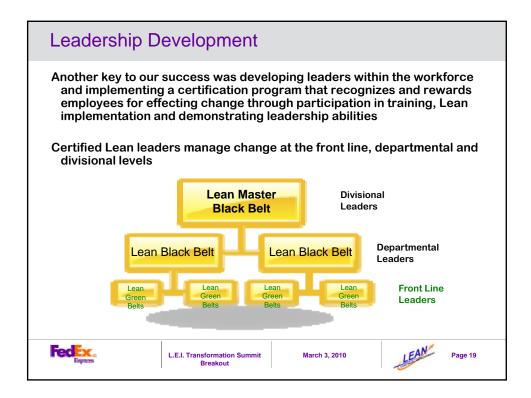

|              |  |
| Open Discrepancies per Aircraft   | •                          | 28.39  | 30.00  | 5.37%   | •                   | 26.84  | 30.00  | 10.53%        | 08/28/09 | Weekly     | 0            |  |
| Repeat Mr. Items                  | $\overline{}$              | 5.80%  | 5.00%  | -16.00% | ٠                   | 4.76%  | 5.00%  | 4.80%         | 08/28/09 | Weekly     | 0            |  |
| Continuous Improvement            |                            |        |        |         |                     |        |        |               |          |            |              |  |
| LEAN Assessment Score             | $\nabla$                   | 9.77   | 12.00  | -18.58% |                     | 9.52   | 12.00  | -20.67%       | Mar-09   | Monthly    | 0            |  |