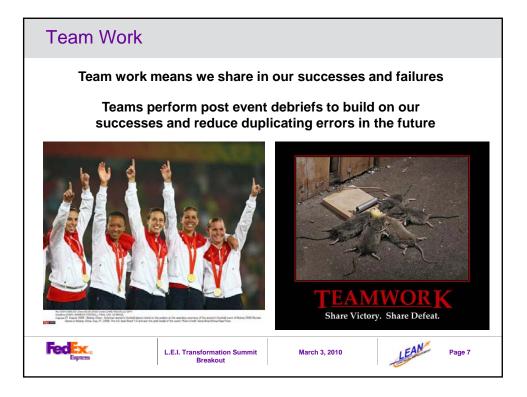

|
| High                                | High     | Low                                 | 1     |   | High                                | Low      | Low                                 | 4      |
| Low                                 | High     | High                                | 1     |   | Low                                 | Low      | High                                | 4      |
| Low                                 | High     | Low                                 | -2    |   | Low                                 | Low      | Low                                 | 0      |
| FedEx.                              |          | L.E.I. Transforma<br>Breakc         |       |   | March 3, 201                        | 0        | LEAN                                | Page 2 |











| Air Operation             | s Division                                                             |                   |                                         |  |  |  |
|---------------------------|------------------------------------------------------------------------|-------------------|-----------------------------------------|--|--|--|
| <u>Fleet Type</u><br>777F | - Redix                                                                | <u>Count</u><br>3 | Max Payload<br><u>(MORP)</u><br>173,000 |  |  |  |
| MD-11F                    | Federate                                                               | 59                | 164,000                                 |  |  |  |
| MD/DC-10F*/-30F           | C1 Fed                                                                 |