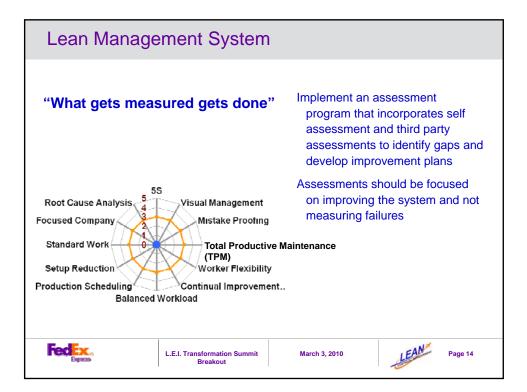

| 77                | 38,000                                  |  |  |  |
| Trunk Total               |                                                                        | 353               |                                         |  |  |  |
| Current T                 | runk Fleet Max Payload                                                 | (MORP): 32.01     | M pounds                                |  |  |  |
|                           | to MD-10s by June 2010<br>to later than December 2015 (possible accele | eration)          |                                         |  |  |  |
| Federa                    | L.E.I. Transformation Summit<br>Breakout                               | March 3, 2010     | Page 8                                  |  |  |  |













|                                   | Line Maintenance Scorecard |        |        |         |                     |        |        |               |          |            |              |  |
|-----------------------------------|----------------------------|--------|--------|---------|---------------------|--------|--------|---------------|----------|------------|--------------|--|
| Measure Descriptions              | Current Period             |        |        |         | Fiscal Year to Date |        |        |               | 1        | onal Data) |              |  |
| Measure                           | Status                     |        |        |         | Status              |        |        | Fav / (Unfav) | Period   | Updated    | Detail Sheet |  |
|