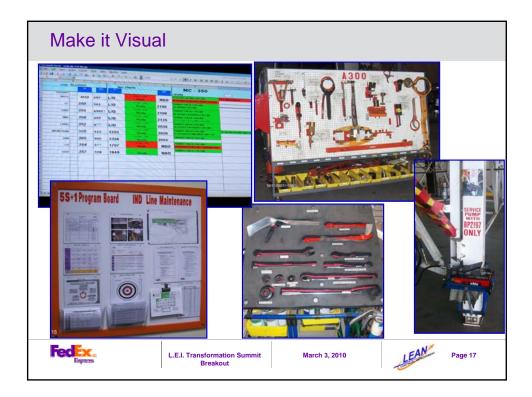

|              |  |
| Open Discrepancies per Aircraft   | •                          | 28.39  | 30.00  | 5.37%   | •                   | 26.84  | 30.00  | 10.53%        | 08/28/09 | Weekly     | 0            |  |
| Repeat Mr. Items                  | $\overline{}$              | 5.80%  | 5.00%  | -16.00% | ٠                   | 4.76%  | 5.00%  | 4.80%         | 08/28/09 | Weekly     | 0            |  |
| Continuous Improvement            |                            |        |        |         |                     |        |        |               |          |            |              |  |
| LEAN Assessment Score             | $\nabla$                   | 9.77   | 12.00  | -18.58% |                     | 9.52   | 12.00  | -20.67%       | Mar-09   | Monthly    | 0            |  |