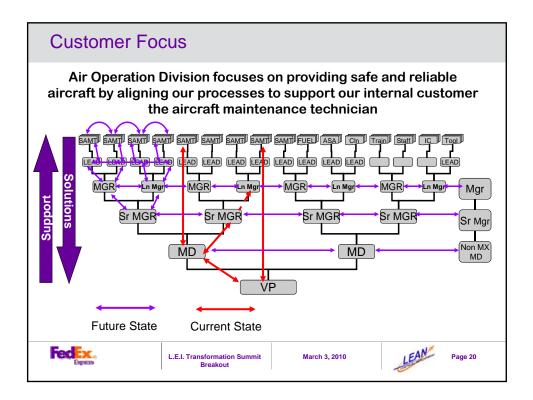

|  |
| Open Discrepancies per Aircraft   | •                          | 28.39  | 30.00  | 5.37%   | •                   | 26.84  | 30.00  | 10.53%        | 08/28/09 | Weekly     | 0            |  |
| Repeat Mr. Items                  | $\overline{}$              | 5.80%  | 5.00%  | -16.00% | ٠                   | 4.76%  | 5.00%  | 4.80%         | 08/28/09 | Weekly     | 0            |  |
| Continuous Improvement            |                            |        |        |         |                     |        |        |               |          |            |              |  |
| LEAN Assessment Score             | $\nabla$                   | 9.77   | 12.00  | -18.58% |                     | 9.52   | 12.00  | -20.67%       | Mar-09   | Monthly    | 0            |  |