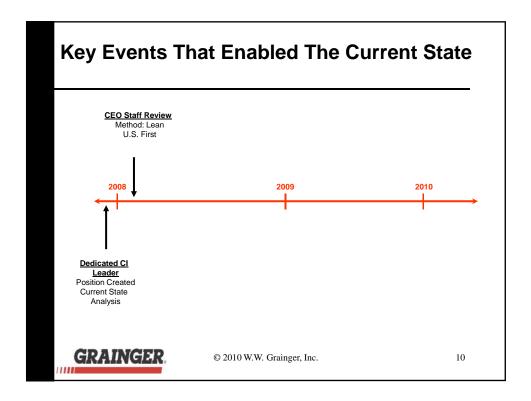

| 2007 Current State Analysis:    |                            |                          |  |
|---------------------------------|----------------------------|--------------------------|--|
| What CI Method Should We Use?   |                            |                          |  |
| Get's All<br>People<br>Involved | ls Easy To Use             | Achieves<br>Results      |  |
| Isn't Too<br>Complicated        | On The Job                 | President-<br>"Use Lean" |  |
| GRAINGER                        | © 2010 W.W. Grainger, Inc. | 9                        |  |