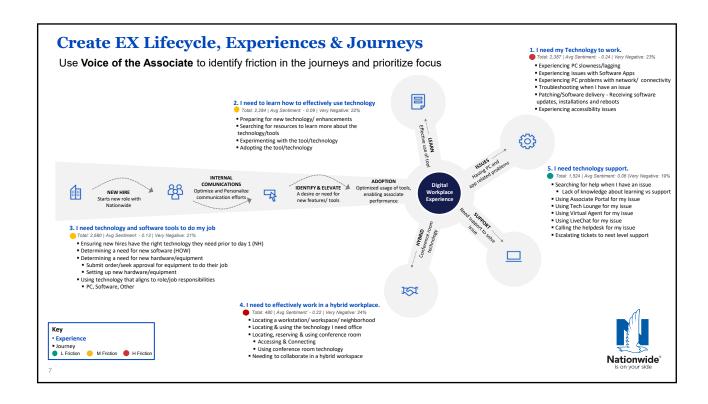

## Measure the Digital Workplace Experience as a baseline

### Digital Workplace Experience

**Goal:** Track progress of our associate's digital experience and gauge DWT initiatives impact on experience

### Questions we are answering

- Are DWT initiatives positively improving associate digital experience?
- Where should we focus our energy in improving digital experience?
   What segments of associates have
- digital experience opportunities?
- Are we deploying solutions that delight our associates?