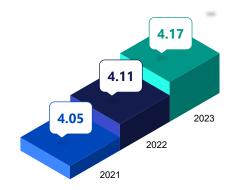

\*As of 9/11/23; Highest score so far from 167 assessments 4.03 vs 2.34 aggregated baseline (n=167)