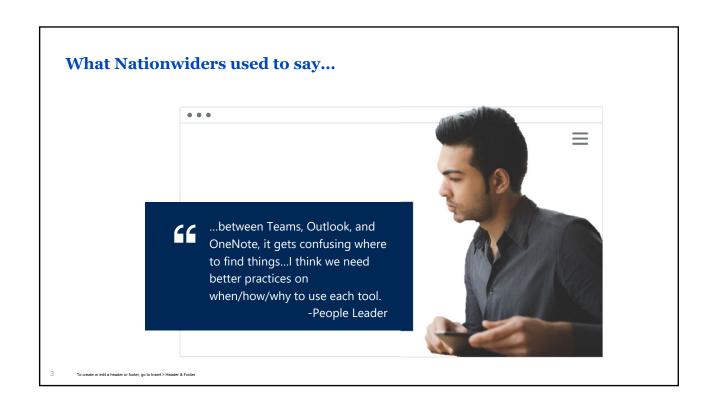

### Questions we are answering

- Are DWT initiatives positively improving associate digital experience?
- Where should we focus our energy in improving digital experience?
   What segments of associates have
- digital experience opportunities?
- Are we deploying solutions that delight our associates?