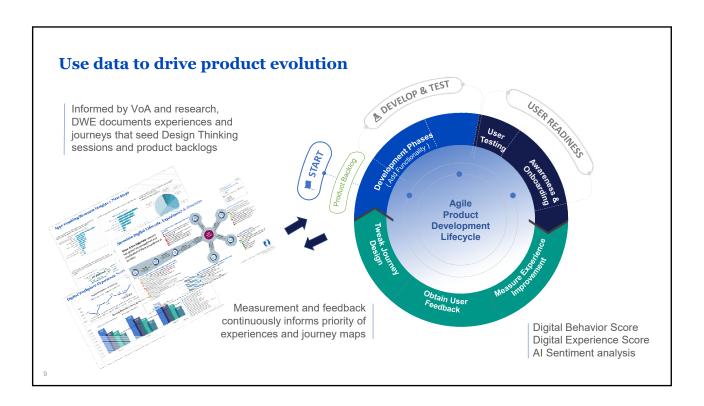

## Measure the Digital Workplace Experience as a baseline

### Digital Workplace Experience

**Goal:** Track progress of our associate's digital experience and gauge DWT initiatives impact on experience

### Questions we are answering

- Are DWT initiatives positively improving associate digital experience?
- Where should we focus our energy in improving digital experience?
   What segments of associates have
- digital experience opportunities?
- Are we deploying solutions that delight our associates?